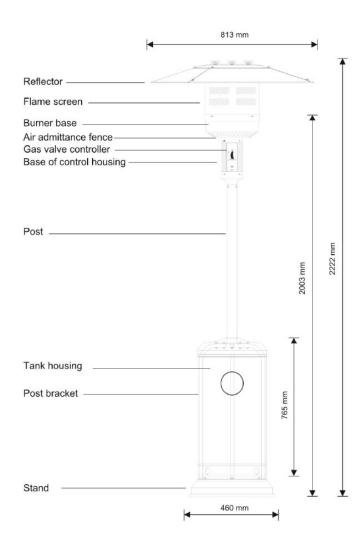

## SPECIFICATION

Material: Stainless Steel 202 Thickness: 26 gauge Base: 460mm (Diameter) x 86mm (Height) Tank Housing: 378 mm (Diameter) x 780 mm (Height) Main Pole: 56mm (Diameter) x 850 mm (Height) Burner Unit: 265mm (Diameter) x 600mm (Height) Hours of Burn time on High Settings: 4 hours Hours of Burn time on Medium and Low settings: 8 hours Flame Screen: 260mm (Diameter) x 230mm (Height) Total Height: 2210mm / 87 inches BTU/hr: 17000-45000 Fuel: Propane or Butane Gas Flux: 450g-870g/hour Net Weight: 17 kg / 37.47 lbs. Gross Weight: 19 kg / 41.88 lbs. Propane tank size: 20 lbs.