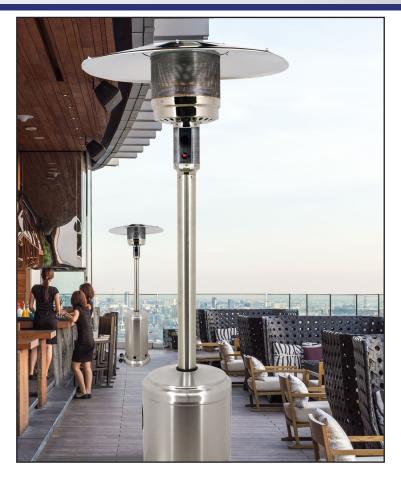

## 87-INCH STAINLESS STEEL PATIO HEATER WITH 45000 BTU – PROPANE CSA

Item: 47016

EXTEND THE OUTDOOR SEASON FOR YOUR CUSTOMERS AND GET THE MOST OUT OF YOUR PATIO, GARDEN, OR DECK

The Omcan Outdoor Patio Heater is the perfect accessory to provide extended comfort and warmth to outdoor entertaining while in a patio, deck, or terrace during the cold season. Whether you are entertaining customers or hosting an event outdoor for your business, this patio heater offers its benefits even on the chilliest nights.

This unit features a pulse ignition switch and a temperature-controlled flameout switch. The stainless steel material provides durability for outdoor usage. Refueling is made easy with the easy access door located on the base of the unit. The patio heater also comes with casters to make it easier to move from one place to another. For added safety, an automatic shut off is built-in with the unit during 30-degree tilting. With its ability to provide 45,000 BTU's per hour, you can guarantee to have ample heat outdoors to an area within 16.5 ft radius.